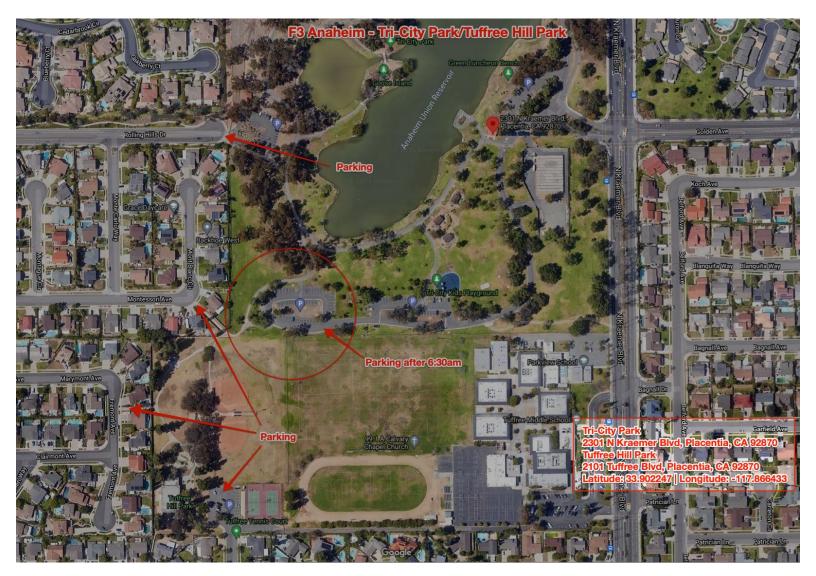

## Tuesdays, 5:30am to 6:15am - CLOSED UNTIL FURTHER NOTICE!!!

Workout Type: Bootcamp AO: Iron Horse - Yorba Regional Park 7400 E La Palma Ave, Anaheim, CA 92807

Wednesdays, 5:30am to 6:15am Workout Type: Bootcamp AO: Rohan - Tri-City Park/Tuffree Hill Park 2101 Tuffree Blvd, Placentia, CA 92870

Park and meet near the Korean War Memorial, across from Starbucks.

Wednesdays, 5:30am to 6:15am Workout Type: Bootcamp AO: Rohan - Tri-City Park/Tuffree Hill Park 2101 Tuffree Blvd, Placentia, CA 92870