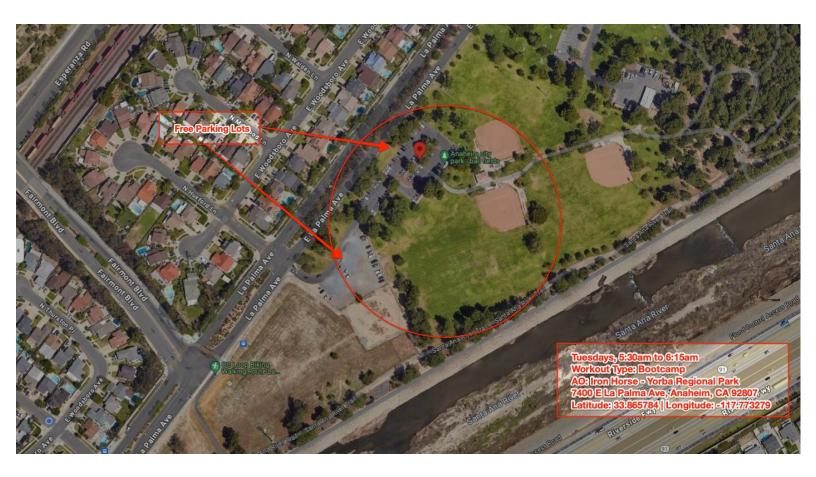

## Tuesdays, 5:30am to 6:15am - CLOSED UNTIL FURTHER NOTICE!!!

Workout Type: Bootcamp AO: Iron Horse - Yorba Regional Park 7400 E La Palma Ave, Anaheim, CA 92807

Wednesdays, 5:30am to 6:15am Workout Type: Bootcamp AO: Rohan - Tri-City Park/Tuffree Hill Park 2101 Tuffree Blvd, Placentia, CA 92870