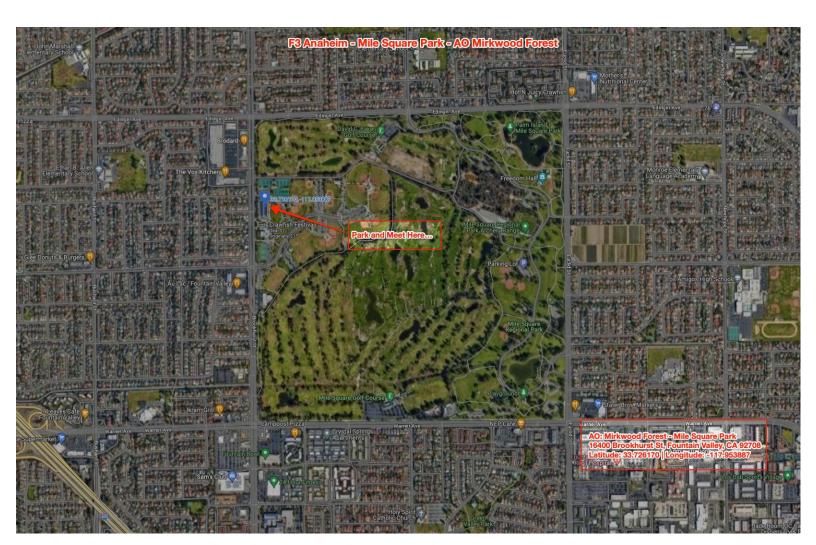

Mondays, 5:30am to 6:15am Workout Type: Bootcamp AO: Mirkwood Forest - Mile Square Park 16400 Brookhurst St, Fountain Valley, CA 92708

#### Mondays, 5:30am to 6:15am

Workout Type: Bootcamp AO: Mirkwood Forest - Mile Square Park <u>16400 Brookhurst St, Fountain Valley, CA 92708</u>