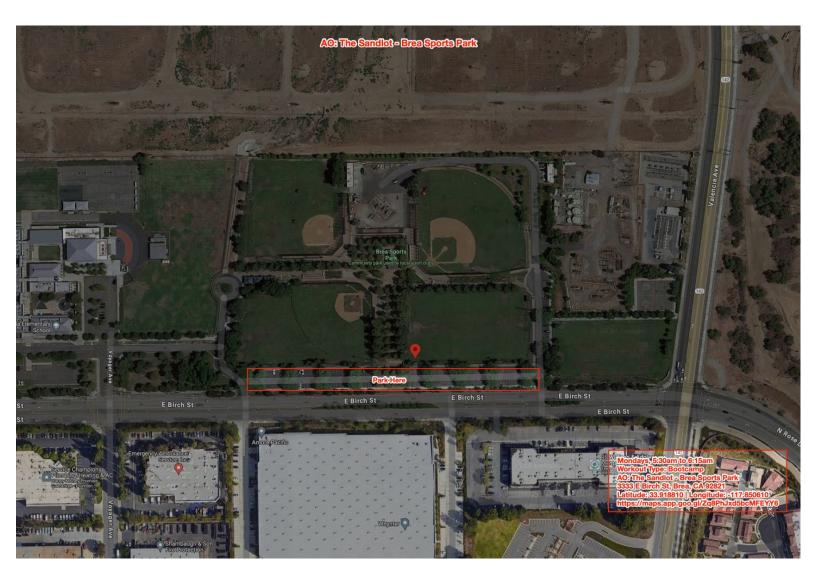

## **Free Workouts and Fellowship For Men**

It's never easy, but it's always worth it.

Mondays, 5:30am to 6:15am Workout Type: Bootcamp AO: The Sandlot - Brea Sports Park 3333 E Birch St, Brea, CA 92821

## Mondays, 5:30am to 6:15am

Workout Type: Bootcamp AO: The Sandlot - Brea Sports Park <u>3333 E Birch St, Brea, CA 92821</u>