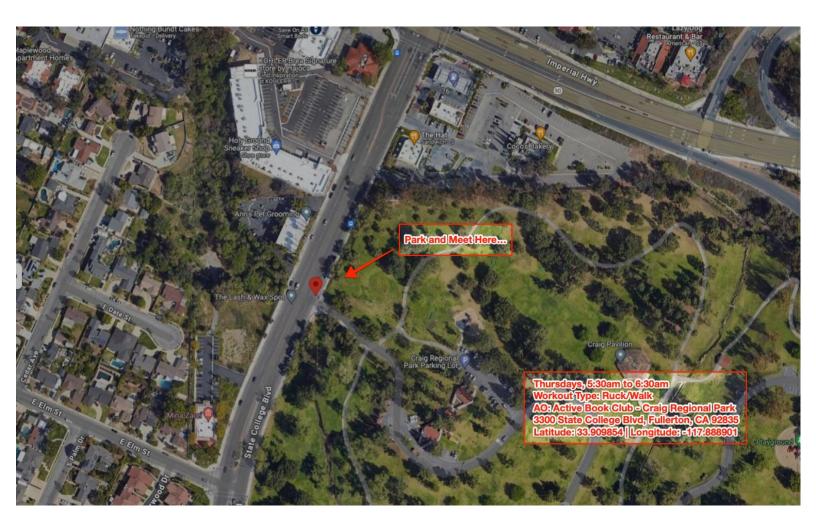

#### Thursdays, 5:30am to 6:30am

Workout Type: 5K Ruck/Walk AO: Active Book Club - Craig Regional Park <u>3300 State College Blvd, Fullerton, CA 92835</u>

Fridays, 5:30am to 6:15am, pre-ruck starts at 5am Workout Type: Bootcamp

## Thursdays, 5:30am to 6:30am

Workout Type: 5K Ruck/Walk AO: Active Book Club - Craig Regional Park 3300 State College Blvd, Fullerton, CA 92835

Fridays, 5:30am to 6:15am, pre-ruck starts at 5am Workout Type: Bootcamp AO: Mount Doom - Hillcrest Park/Lions Field 1440 N Brea Blvd, Fullerton, CA 92835

Park and meet near the Korean War Memorial, across from Starbucks.

Wednesdays, 5:30am to 6:15am Workout Type: Bootcamp AO: Rohan - Tri-City Park/Tuffree Hill Park 2101 Tuffree Blvd, Placentia, CA 92870