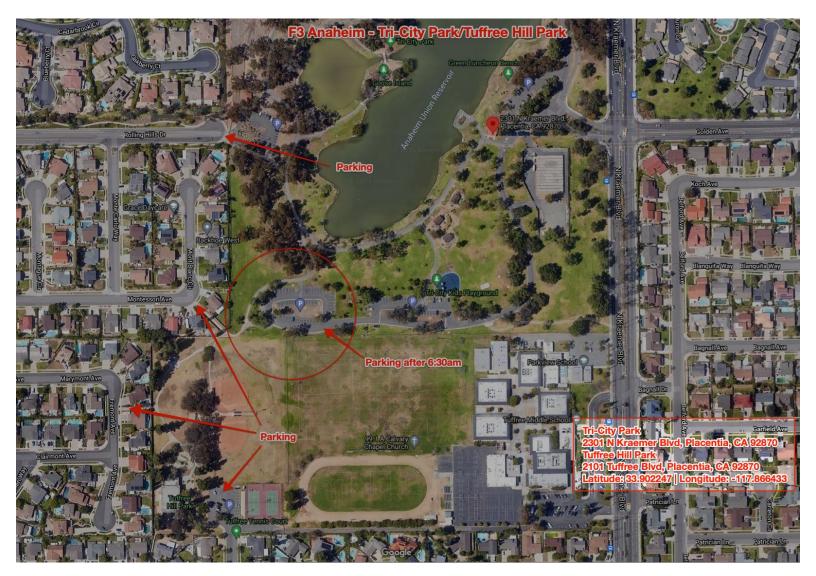

## Tuesdays, 5:30am to 6:15am - CLOSED UNTIL FURTHER NOTICE!!!

Workout Type: Bootcamp AO: Iron Horse - Yorba Regional Park 7400 E La Palma Ave, Anaheim, CA 92807

Wednesdays, 5:30am to 6:15am Workout Type: Bootcamp AO: Rohan - Tri-City Park/Tuffree Hill Park 2101 Tuffree Blvd, Placentia, CA 92870

#### Saturdays, 7:00am to 8:00am, pre-ruck starts at 6am

Workout Type: Bootcamp AO: Lakeside (Esgaroth) - Tri-City Park 2301 N Kraemer Blvd, Placentia, CA 92870, Parking Lot D