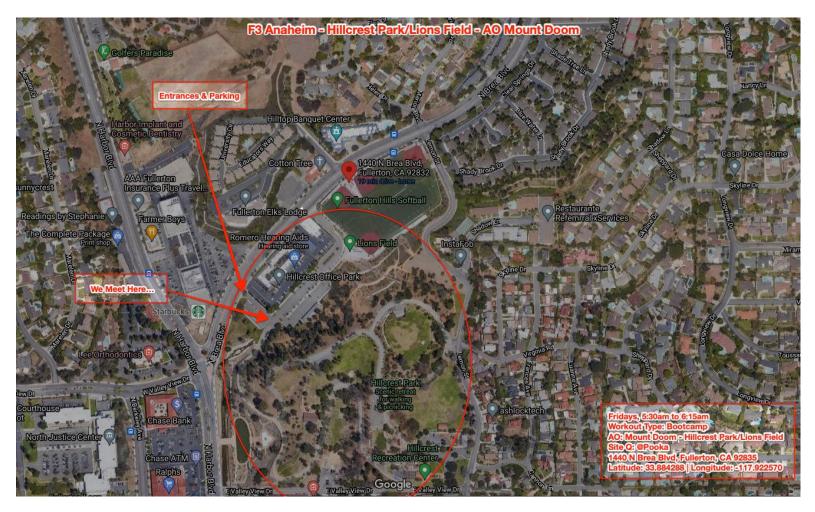

#### Thursdays, 5:30am to 6:30am

Workout Type: 5K Ruck/Walk AO: Active Book Club - Craig Regional Park <u>3300 State College Blvd, Fullerton, CA 92835</u>

Fridays, 5:30am to 6:15am, pre-ruck starts at 5am Workout Type: Bootcamp

AO: Mount Doom - Hillcrest Park/Lions Field 1440 N Brea Blvd, Fullerton, CA 92835

Saturdays, 7:00am to 8:00am, pre-ruck starts at 6am Workout Type: Bootcamp AO: Lakeside (Esgaroth) - Tri-City Park 2301 N Kraemer Blvd, Placentia, CA 92870, Parking Lot D

## Thursdays, 5:30am to 6:30am

Workout Type: 5K Ruck/Walk AO: Active Book Club - Craig Regional Park 3300 State College Blvd, Fullerton, CA 92835

Fridays, 5:30am to 6:15am, pre-ruck starts at 5am Workout Type: Bootcamp AO: Mount Doom - Hillcrest Park/Lions Field 1440 N Brea Blvd, Fullerton, CA 92835